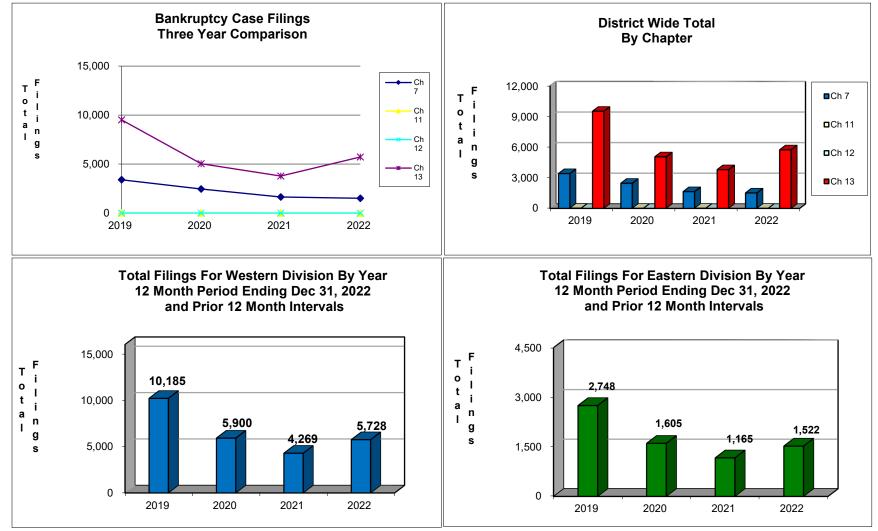

## UNITED STATES BANKRUPTCY COURT Western District of Tennessee PETITIONS FILED FOR TWELVE MONTH PERIODS BY DIVISIONS

| Jan 1, 2022 - Dec 31, 2022 |         |           |         | % of Filings by Chap. By Div. Chapter % of |                                            |         |               |  |
|----------------------------|---------|-----------|---------|--------------------------------------------|--------------------------------------------|---------|---------------|--|
|                            | Memphis | Jackson   | Totals  |                                            | Memphis                                    | Jackson | Total Filings |  |
| Chapter 7                  | 1,126   | 383       | 1,509   | Chapter 7                                  | 75%                                        | 25%     | 21%           |  |
| Chapter 11                 | 10      | 3         | 13      | Chapter 11                                 | 77%                                        | 23%     | 0%            |  |
| Chapter 12                 | 0       | 0         | 0       | Chapter 12                                 | 0%                                         | 0%      | _0%           |  |
| Chapter 13                 | 4,592   | 1,136     | 5,728   | Chapter 13                                 | 80%                                        | 20%     | 79%           |  |
| Totals:                    | 5,728   | 1,522     | 7,250   | Totals:                                    | 79%                                        | 21%     | 100%          |  |
| Jan 1, 2021 - Dec 31, 2021 |         |           |         |                                            | % of Filings by Chap. By Div. Chapter % of |         |               |  |
|                            | Memphis | Jackson   | Totals  |                                            | Memphis                                    | Jackson | Total Filings |  |
| Chapter 7                  | 1,202   | 435       | 1,637   | Chapter 7                                  | 73%                                        | 27%     | 30%           |  |
| Chapter 11                 | 12      | 6         | 18      | Chapter 11                                 | 67%                                        | 33%     | 0%            |  |
| Chapter 12                 | 0       | 0         | 0       | Chapter 12                                 | 0%                                         | 0%      | 0%            |  |
| Chapter 13                 | 3,055   | 724       | 3,779   | Chapter 13                                 | 81%                                        | 19%     | 70%           |  |
| Totals:                    | 4,269   | 1,165     | 5,434   | Totals:                                    | 79%                                        | 21%     | 100%          |  |
| Jan 1, 2020 - Dec 31, 2020 |         |           |         | % of Filings by Chap. By Div. Chapter % of |                                            |         |               |  |
|                            | Memphis | Jackson   | Totals  |                                            | Memphis                                    | Jackson | Total Filings |  |
| Chapter 7                  | 1,812   | 639       | 2,451   | Chapter 7                                  | 74%                                        | 26%     | 33%           |  |
| Chapter 11                 | 6       | 7         | 13      | Chapter 11                                 | 46%                                        | 54%     | 0%            |  |
| Chapter 12                 | 0       | 0         | 0       | Chapter 12                                 | 0%                                         | 0%      | 0%            |  |
| Chapter 13                 | 4,082   | 959       | 5,041   | Chapter 13                                 | 81%                                        | 19%     | 67%           |  |
| Totals:                    | 5,900   | 1,605     | 7,505   | Totals:                                    | 79%                                        | 21%     | 100%          |  |
| Jan 1, 2019 - Dec 31, 2019 |         |           |         |                                            | % of Filings by Chap. By Div. Chapter % of |         |               |  |
|                            | Memphis | Jackson   | Totals  |                                            | Memphis                                    | Jackson | Total Filings |  |
| Chapter 7                  | 2,497   | 900       | 3,397   | Chapter 7                                  | 74%                                        | 26%     | 26%           |  |
| Chapter 11                 | 18      | 6         | 24      | Chapter 11                                 | 75%                                        | 25%     | 0%            |  |
| Chapter 12                 | 0       | 0         | 0       | Chapter 12                                 | 0%                                         | 0%      | 0%            |  |
| Chapter 13                 | 7,670   | 1,842     | 9,512   | Chapter 13                                 | 81%                                        | 19%     | 74%           |  |
| Totals:                    | 10,185  | 2,748     | 12,933  | Totals:                                    | 79%                                        | 21%     | 100%          |  |
|                            | 2022    | Over 2021 |         |                                            |                                            |         |               |  |
|                            | Memphis | Jackson   | Total % |                                            | Overall Change                             |         |               |  |
| Chapter 7                  | (76)    | (52)      | -7.82%  |                                            | 2022 Over 2021                             |         |               |  |
| Chapter 11                 | (2)     | (3)       | -27.78% |                                            | (Both Divisions)                           |         |               |  |
| Chapter 12                 | 0       | 0         | 0.00%   |                                            |                                            |         |               |  |
| Chapter 13                 | 1,537   | 412       | 51.57%  |                                            | 33.42%                                     |         |               |  |
| Totals:                    | 1,459   | 357       | 33.42%  |                                            |                                            |         |               |  |
|                            |         |           | _       |                                            |                                            |         |               |  |
| 2022 Over 2021             |         |           |         |                                            | 2022 Over 2021                             |         |               |  |
|                            | Jackson | Total %   |         |                                            | Memphis                                    | Total % |               |  |
| Chapter 7                  | (52)    | -11.95%   |         | Chapter 7                                  | (76)                                       | -6.32%  |               |  |
| Chapter 11                 | (3)     | -50.00%   |         | Chapter 11                                 | (2)                                        | -16.67% |               |  |
| Chapter 12                 | 0       | 0.00%     |         | Chapter 12                                 | 0                                          | 0.00%   |               |  |
| Chapter 13                 | 412     | 56.91%    |         | Chapter 13                                 | 1,537                                      | 50.31%  |               |  |
| Totals:                    | 357     | 30.64%    |         | Totals:                                    | 1,459                                      | 34.18%  |               |  |