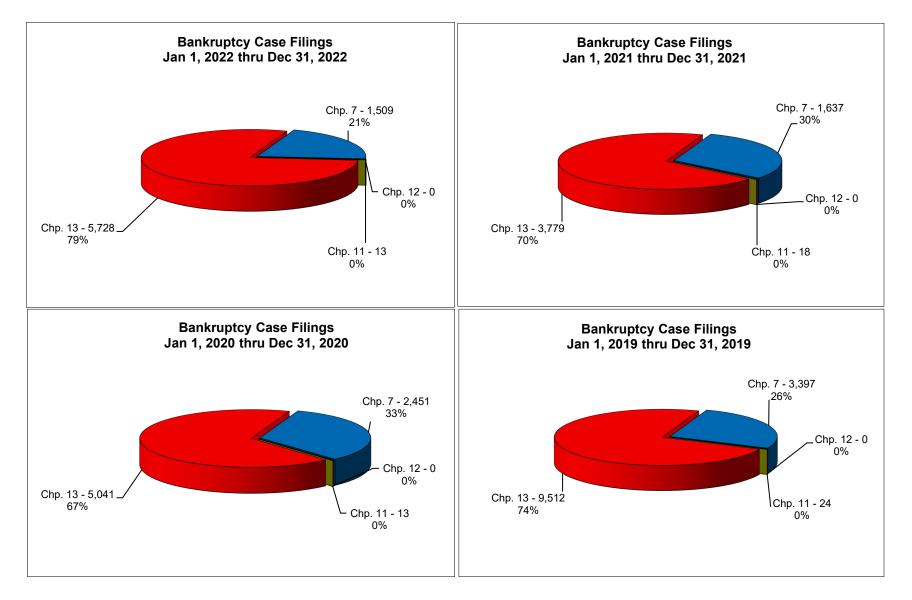

## UNITED STATES BANKRUPTCY COURT Western District of Tennessee PETITIONS FILED FOR TWELVE MONTH PERIODS BY DIVISIONS

| Jan 1, 2022 - Dec 31, 2022 |         |           |         | % of Filings by Chap. By Div. Chapter % of |                                            |         |               |  |
|----------------------------|---------|-----------|---------|--------------------------------------------|--------------------------------------------|---------|---------------|--|
|                            | Memphis | Jackson   | Totals  |                                            | Memphis                                    | Jackson | Total Filings |  |
| Chapter 7                  | 1,126   | 383       | 1,509   | Chapter 7                                  | 75%                                        | 25%     | 21%           |  |
| Chapter 11                 | 10      | 3         | 13      | Chapter 11                                 | 77%                                        | 23%     | 0%            |  |
| Chapter 12                 | 0       | 0         | 0       | Chapter 12                                 | 0%                                         | 0%      | _0%           |  |
| Chapter 13                 | 4,592   | 1,136     | 5,728   | Chapter 13                                 | 80%                                        | 20%     | 79%           |  |
| Totals:                    | 5,728   | 1,522     | 7,250   | Totals:                                    | 79%                                        | 21%     | 100%          |  |
| Jan 1, 2021 - Dec 31, 2021 |         |           |         |                                            | % of Filings by Chap. By Div. Chapter % of |         |               |  |
|                            | Memphis | Jackson   | Totals  |                                            | Memphis                                    | Jackson | Total Filings |  |
| Chapter 7                  | 1,202   | 435       | 1,637   | Chapter 7                                  | 73%                                        | 27%     | 30%           |  |
| Chapter 11                 | 12      | 6         | 18      | Chapter 11                                 | 67%                                        | 33%     | 0%            |  |
| Chapter 12                 | 0       | 0         | 0       | Chapter 12                                 | 0%                                         | 0%      | 0%            |  |
| Chapter 13                 | 3,055   | 724       | 3,779   | Chapter 13                                 | 81%                                        | 19%     | 70%           |  |
| Totals:                    | 4,269   | 1,165     | 5,434   | Totals:                                    | 79%                                        | 21%     | 100%          |  |
| Jan 1, 2020 - Dec 31, 2020 |         |           |         | % of Filings by Chap. By Div. Chapter % of |                                            |         |               |  |
|                            | Memphis | Jackson   | Totals  |                                            | Memphis                                    | Jackson | Total Filings |  |
| Chapter 7                  | 1,812   | 639       | 2,451   | Chapter 7                                  | 74%                                        | 26%     | 33%           |  |
| Chapter 11                 | 6       | 7         | 13      | Chapter 11                                 | 46%                                        | 54%     | 0%            |  |
| Chapter 12                 | 0       | 0         | 0       | Chapter 12                                 | 0%                                         | 0%      | 0%            |  |
| Chapter 13                 | 4,082   | 959       | 5,041   | Chapter 13                                 | 81%                                        | 19%     | 67%           |  |
| Totals:                    | 5,900   | 1,605     | 7,505   | Totals:                                    | 79%                                        | 21%     | 100%          |  |
| Jan 1, 2019 - Dec 31, 2019 |         |           |         |                                            | % of Filings by Chap. By Div. Chapter % of |         |               |  |
|                            | Memphis | Jackson   | Totals  |                                            | Memphis                                    | Jackson | Total Filings |  |
| Chapter 7                  | 2,497   | 900       | 3,397   | Chapter 7                                  | 74%                                        | 26%     | 26%           |  |
| Chapter 11                 | 18      | 6         | 24      | Chapter 11                                 | 75%                                        | 25%     | 0%            |  |
| Chapter 12                 | 0       | 0         | 0       | Chapter 12                                 | 0%                                         | 0%      | 0%            |  |
| Chapter 13                 | 7,670   | 1,842     | 9,512   | Chapter 13                                 | 81%                                        | 19%     | 74%           |  |
| Totals:                    | 10,185  | 2,748     | 12,933  | Totals:                                    | 79%                                        | 21%     | 100%          |  |
|                            | 2022    | Over 2021 |         |                                            |                                            |         |               |  |
|                            | Memphis | Jackson   | Total % |                                            | Overall Change                             |         |               |  |
| Chapter 7                  | (76)    | (52)      | -7.82%  |                                            | 2022 Over 2021                             |         |               |  |
| Chapter 11                 | (2)     | (3)       | -27.78% |                                            | (Both Divisions)                           |         |               |  |
| Chapter 12                 | 0       | 0         | 0.00%   |                                            |                                            |         |               |  |
| Chapter 13                 | 1,537   | 412       | 51.57%  |                                            | 33.42%                                     |         |               |  |
| Totals:                    | 1,459   | 357       | 33.42%  |                                            |                                            |         |               |  |
|                            |         |           | _       |                                            |                                            |         |               |  |
| 2022 Over 2021             |         |           |         |                                            | 2022 Over 2021                             |         |               |  |
|                            | Jackson | Total %   |         |                                            | Memphis                                    | Total % |               |  |
| Chapter 7                  | (52)    | -11.95%   |         | Chapter 7                                  | (76)                                       | -6.32%  |               |  |
| Chapter 11                 | (3)     | -50.00%   |         | Chapter 11                                 | (2)                                        | -16.67% |               |  |
| Chapter 12                 | 0       | 0.00%     |         | Chapter 12                                 | 0                                          | 0.00%   |               |  |
| Chapter 13                 | 412     | 56.91%    |         | Chapter 13                                 | 1,537                                      | 50.31%  |               |  |
| Totals:                    | 357     | 30.64%    |         | Totals:                                    | 1,459                                      | 34.18%  |               |  |

Calculation of percentages are rounded to two places. .745 would be shown as .75 or 75%, and .744 would be displayed as .74 or 74%.