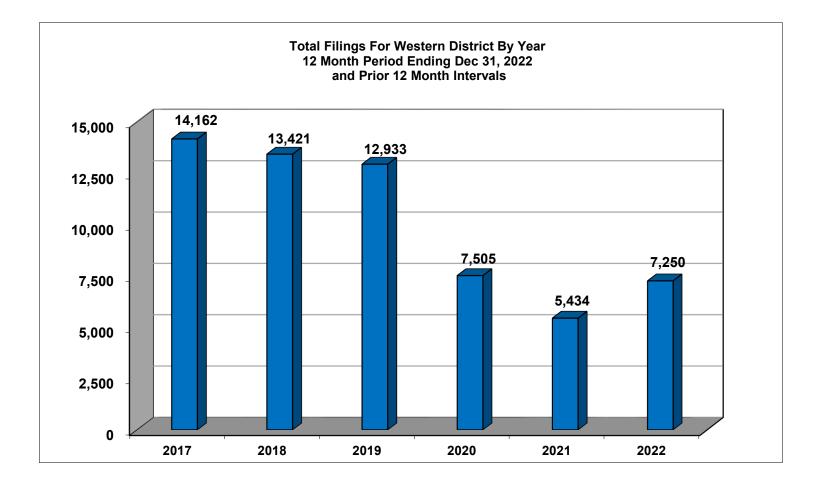

## United States Bankruptcy Court Western District of Tennessee

NOTE: Data For Each Year was Calculated Beginning Dec 31, 2022 And Extending Backwards Twelve Months