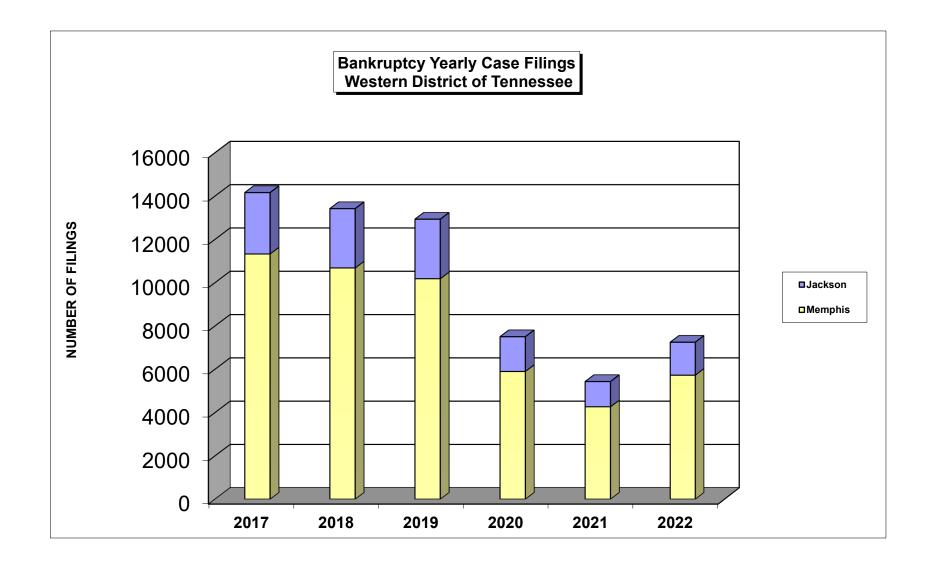

| 0.00%   |               |  |
| Chapter 13                 | 412     | 56.91%    |         | Chapter 13                                 | 1,537                                      | 50.31%  |               |  |
| Totals:                    | 357     | 30.64%    |         | Totals:                                    | 1,459                                      | 34.18%  |               |  |

Calculation of percentages are rounded to two places. .745 would be shown as .75 or 75%, and .744 would be displayed as .74 or 74%.



## United States Bankruptcy Court Western District of Tennessee



## United States Bankruptcy Court Western District of Tennessee



NOTE: Data For Each Year was Calculated Beginning Dec 31, 2022 And Extending Backwards Twelve Months